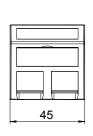

## Data technology support, 1 module, slanting outlet, type RM

The type RM data technology support is suitable for accepting the following data connection modules: Types ASM-C5, ASM-C5 G, ASM-C6 and ASM-C6 G; R&M: Cat.5 and Cat.6 modules without support plate.

Data technology support with slanting outlet and locking slider to accept two data technology connection modules with RJ45 socket. The locking fastening is suitable for horizontal and vertical installation in the system environment. Type RM has a special module seat and is designed for indirect fastening of the data connection modules in the mounting opening.