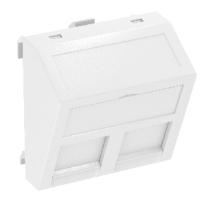

## Data technology support, 1 module, slanting outlet, type RM

The type RM data technology support is suitable for accepting the following data connection modules: Types ASM-C5, ASM-C5 G, ASM-C6 and ASM-C6 G; R&M: Cat.5 and Cat.6 modules without support plate.

Data technology support with slanting outlet and locking slider to accept two data technology connection modules with RJ45 socket. The locking fastening is suitable for horizontal and vertical installation in the system environment. Type RM has a special module seat and is designed for indirect fastening of the data connection modules in the mounting opening.