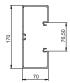

## Device installation trunking, type GK70170

GK device installation trunking, made of lead-free PVC, suitable for installing directly on the wall or on wall panels. Fastening takes place using the perforation in the trunking. The GK device installation trunking possesses a C profile on the floor to accept a plastic partition. All the switch programmes with a support ring and support clamp design as well as Modul 45 installation devices can be installed in the accessory mounting boxes of series 71GD.... The system opening is 76.5 mm. On each trunking length a coupling pair is preassembled on one side.