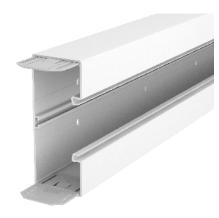

## Device installation trunking, type GK70170

GK device installation trunking, made of lead-free PVC, suitable for installing directly on the wall or on wall panels. Fastening takes place using the perforation in the trunking. The GK device installation trunking possesses a C profile on the floor to accept a plastic partition. All the switch programmes with a support ring and support clamp design as well as Modul 45 installation devices can be installed in the accessory mounting boxes of series 71GD.... The system opening is 76.5 mm. On each trunking length a coupling pair is preassembled on one side.